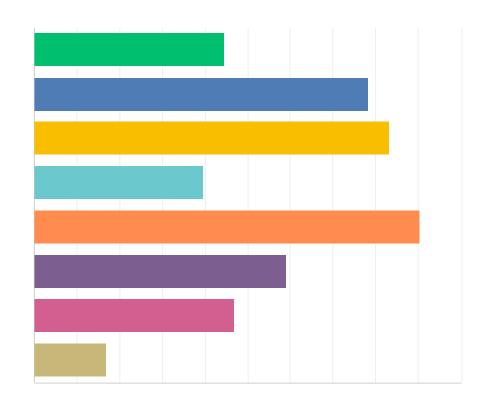

| · |  |  |
|---|--|--|
|   |  |  |
|   |  |  |
|   |  |  |
|   |  |  |
|   |  |  |
|   |  |  |
|   |  |  |
|   |  |  |
|   |  |  |
|   |  |  |
|   |  |  |
|   |  |  |
|   |  |  |
|   |  |  |
|   |  |  |
|   |  |  |
|   |  |  |
|   |  |  |
|   |  |  |
|   |  |  |
|   |  |  |
|   |  |  |
|   |  |  |
|   |  |  |
|   |  |  |
|   |  |  |
|   |  |  |
|   |  |  |
|   |  |  |
|   |  |  |
|   |  |  |
|   |  |  |
|   |  |  |
|   |  |  |
|   |  |  |
|   |  |  |
|   |  |  |



















| <br> |  |  |
|------|--|--|
|      |  |  |
| <br> |  |  |
|      |  |  |
|      |  |  |
|      |  |  |
|      |  |  |
|      |  |  |
|      |  |  |
|      |  |  |
|      |  |  |
|      |  |  |
|      |  |  |
|      |  |  |
|      |  |  |
|      |  |  |
|      |  |  |
|      |  |  |
|      |  |  |
|      |  |  |
|      |  |  |
|      |  |  |
|      |  |  |
|      |  |  |
|      |  |  |
|      |  |  |
|      |  |  |
|      |  |  |
|      |  |  |























| Ð-là |
|------|
|      |
|      |
|      |











gZaMiZY























|             | FBDWL\ OHW H7r€ K   |   |                       |
|-------------|---------------------|---|-----------------------|
|             |                     |   |                       |
|             |                     |